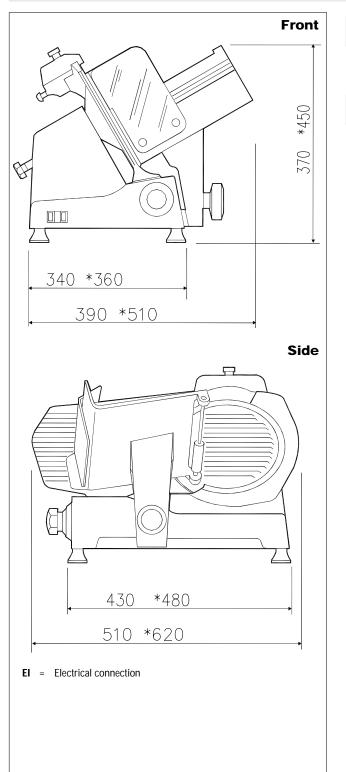

## Key Information:

| External dimensions, Height: | 370 mm |
|------------------------------|--------|
| External dimensions, Width:  | 510 mm |
| External dimensions, Depth:  | 420 mm |
| Net weight (kg):             | 22     |